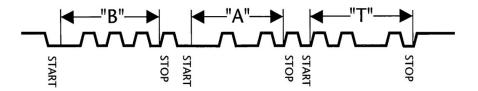

#### A.1.1 Asynchronous Transmissions

Most communications between PCs are asynchronous. Asynchronous transmissions pass data between the modems as characters. Data is then transmitted as character bits framed by start, stop, and parity bits to mark the beginning and end of character units.

Asynchronous Data Stream

The use of parity bits is optional depending on the asynchronous character format selected.

When sending and receiving data, the modem supports the following asynchronous character formats:

| Start Bits | Data Bits | Parity   | Stop Bits |
|------------|-----------|----------|-----------|
| 1          | 7         | even/odd | 1 or more |

Then three years later
he became an illustrator
Working in a windowless pit
It was miles from Eng
Who got their revenge
Saying, "We can't launch this ... \_\_\_\_!"